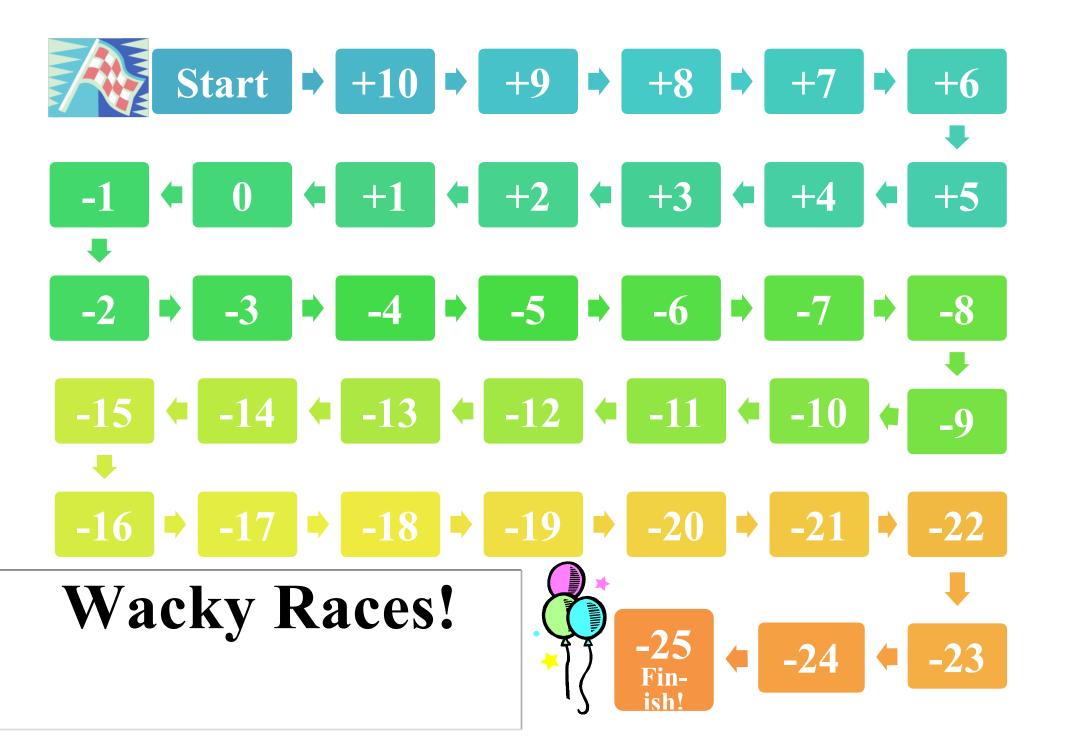

## Wacky Races!

This is a racing track with a twist, you need to go backwards! The winner is the first player to negative 25.

Place your pieces on the start. Shuffle the cards and place them face down on the table. Each player is to pick a card at random. The player with the lowest number goes first. Replace the cards at the bottom of the pile. Move your piece to positive 10. To start you must draw a positive number from the pile. Subtract that number from positive 10 and move to your answer on the board. Repeat by drawing either a positive or negative number on each turn and subtracting it from the number on the board.

You <u>must</u> say the problem out loud on your turn e.g. +2-1=+3 and agree upon the answer with the other players. If not you must move 3 places towards the start from where you land!